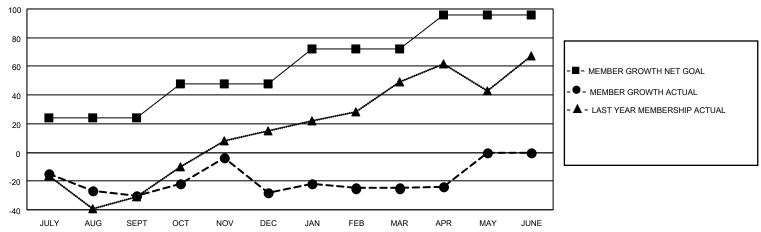

## GOALS AND ACTUAL MEMBERS CUMULATIVE

| DROPPED CLUBS: 0                       | 39 CLUBS OF 67 ADDED 1 OR<br>MORE NEW MEMBERS | GENDER DISTRIBUTION                             |                                |  |
|----------------------------------------|-----------------------------------------------|-------------------------------------------------|--------------------------------|--|
|                                        | MORE NEW MEMBERS                              | MALE<br>FEMALE                                  | 1,066 (55.15%)<br>867 (44.85%) |  |
| DROPPED MEMBERS                        | 7                                             | NON BINARY                                      | 0 (0.00%)                      |  |
| DECEASED 23                            |                                               | THE ENTITY TO ANOWER                            | 0 (0.0070)                     |  |
| CLUB CANCELLED 0                       | CLICK HERE FOR CUMULATIVE                     | TOTAL FAMILY UNIT MEMBERS                       | 348                            |  |
| OTHER 170                              | MEMBERSHIP DATA                               |                                                 |                                |  |
| TOTAL 193                              |                                               | FAMILY MEMBERS PAYING HALF DUES 177             |                                |  |
| DECEASED 23 CLUB CANCELLED 0 OTHER 170 |                                               | PREFER NOT TO ANSWER  TOTAL FAMILY UNIT MEMBERS | 0 (0.00%)<br>0 (0.00%)<br>348  |  |

## MONTHLY MEMBERSHIP PROGRESS REPORT

LOCATION TEXAS District 2 S4 Results as of: 4/30/2023

| Clubs                 |               |           |               | Members               |                        |                         |                                                    |
|-----------------------|---------------|-----------|---------------|-----------------------|------------------------|-------------------------|----------------------------------------------------|
| RESULTS FOR 2022-2023 |               |           |               | RESULTS FOR 2022-2023 |                        |                         |                                                    |
| QUARTER               | NEW CLUB GOAL | NEW CLUBS | DROPPED CLUBS | QUARTER MEME          | BER GROWTH NET<br>GOAL | MEMBER GROWTH<br>ACTUAL | DROPPED<br>MEMBERS ACTUAL<br>(including transfers) |
| JULY/AUG/SEPT         | 0             | 0         | 0             | JULY/AUG/SEPT         | 24                     | 49                      | 73                                                 |
| OCT/NOV/DEC           | 1             | 0         | 0             | OCT/NOV/DEC           | 24                     | 65                      | 54                                                 |
| JAN/FEB/MAR           | 1             | 0         | 0             | JAN/FEB/MAR           | 24                     | 52                      | 45                                                 |
| APR/MAY/JUNE          | 1             | 0         | 0             | APR/MAY/JUNE          | 24                     | 22                      | 21                                                 |