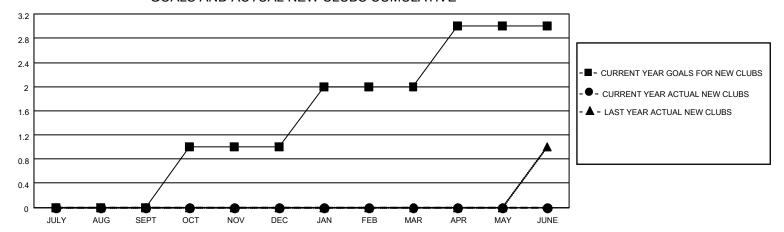

## GOALS AND ACTUAL NEW CLUBS CUMULATIVE

## MONTHLY MEMBERSHIP PROGRESS REPORT

LOCATION TEXAS District 2 S4 Results as of: 4/30/2023

| Clubs                 |               |           |               | Members               |                        |                         |                                                    |
|-----------------------|---------------|-----------|---------------|-----------------------|------------------------|-------------------------|----------------------------------------------------|
| RESULTS FOR 2022-2023 |               |           |               | RESULTS FOR 2022-2023 |                        |                         |                                                    |
| QUARTER               | NEW CLUB GOAL | NEW CLUBS | DROPPED CLUBS | QUARTER MEME          | BER GROWTH NET<br>GOAL | MEMBER GROWTH<br>ACTUAL | DROPPED<br>MEMBERS ACTUAL<br>(including transfers) |
| JULY/AUG/SEPT         | 0             | 0         | 0             | JULY/AUG/SEPT         | 24                     | 49                      | 73                                                 |
| OCT/NOV/DEC           | 1             | 0         | 0             | OCT/NOV/DEC           | 24                     | 65                      | 54                                                 |
| JAN/FEB/MAR           | 1             | 0         | 0             | JAN/FEB/MAR           | 24                     | 52                      | 45                                                 |
| APR/MAY/JUNE          | 1             | 0         | 0             | APR/MAY/JUNE          | 24                     | 22                      | 21                                                 |